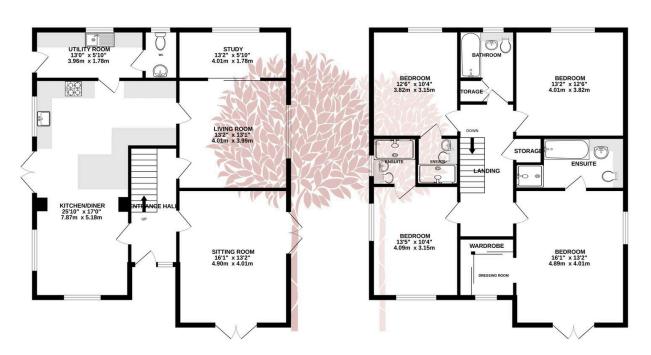

GROUND FLOOR 974 sq.ft. (90.4 sq.m.) approx. 1ST FLOOR 1001 sq.ft. (93.0 sq.m.) approx.

TOTAL FLOOR AREA: 1974 sq.ft. (183.4 sq.m.) approx.

Whilst every attempt has been made to ensure the accuracy of the floorplan contained here, measurements of doors, windows, crooms and any other items are approximate and no responsibility is taken for any error, come and any other items are approximate and no responsibility is taken for any error, prospective purchaser. The services, systems and appliances shown have not been tested and no guarante as to their operability or efficiency can be given.