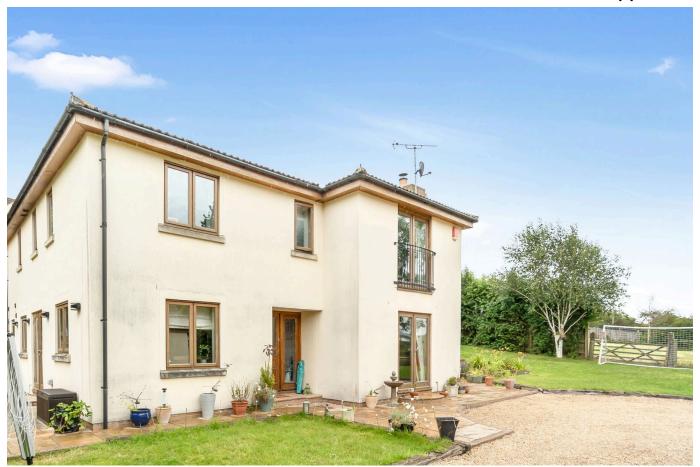

### The Bury - Locking

£699,950 PA 4 4 4 3

An executive detached family home situated in the sought after village of Locking. Property briefly comprises four double bedrooms, 3 ensuites, family bathroom, three reception rooms, kitchen/diner, utility and cloakroom.

#### **Key Features**

- · Executive Family Home
- 3 Ensuites & Dressing Room
- Electric gated entrance
- · Sought After Village Location
- · Viewing Highly Advised

- · Four Double Bedrooms
- Three Reception Rooms
- · Ample Off Road Parking
- Energy Performance Rating C
- · Countryside Views